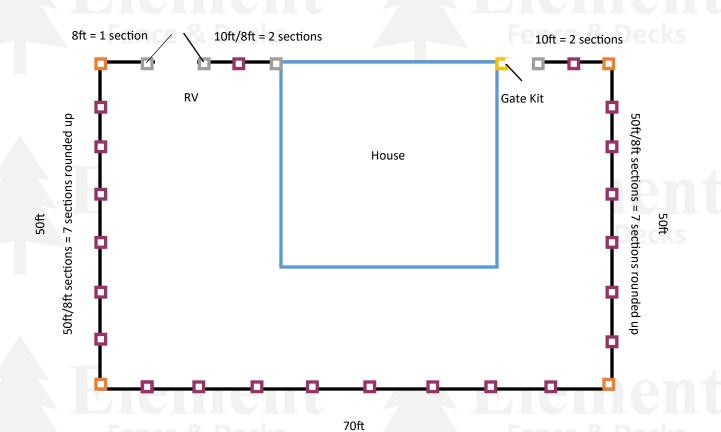

## **Rough Sketch Example**

| Post Type    |                          | 70ft/8ft section = 9 | sections rounded | lup           |          |            |
|--------------|--------------------------|----------------------|------------------|---------------|----------|------------|
| Line         | 22                       |                      |                  |               |          |            |
| Corner       | 4                        |                      |                  |               |          |            |
| ☐ End        | 4                        |                      |                  |               |          |            |
| Blank        | 1                        |                      | Ī                | YPES OF POSTS |          |            |
| Sections of  | fence = 9+7+7+2+2+1 = 28 | Line Post            | End Post         | Corner Post   | Tee Post | Blank Post |
| Gate Kit = 1 |                          |                      |                  |               |          |            |
| RV Gate Kit  |                          |                      |                  |               |          |            |
| Gate Insert  | s = 4                    |                      |                  |               |          |            |